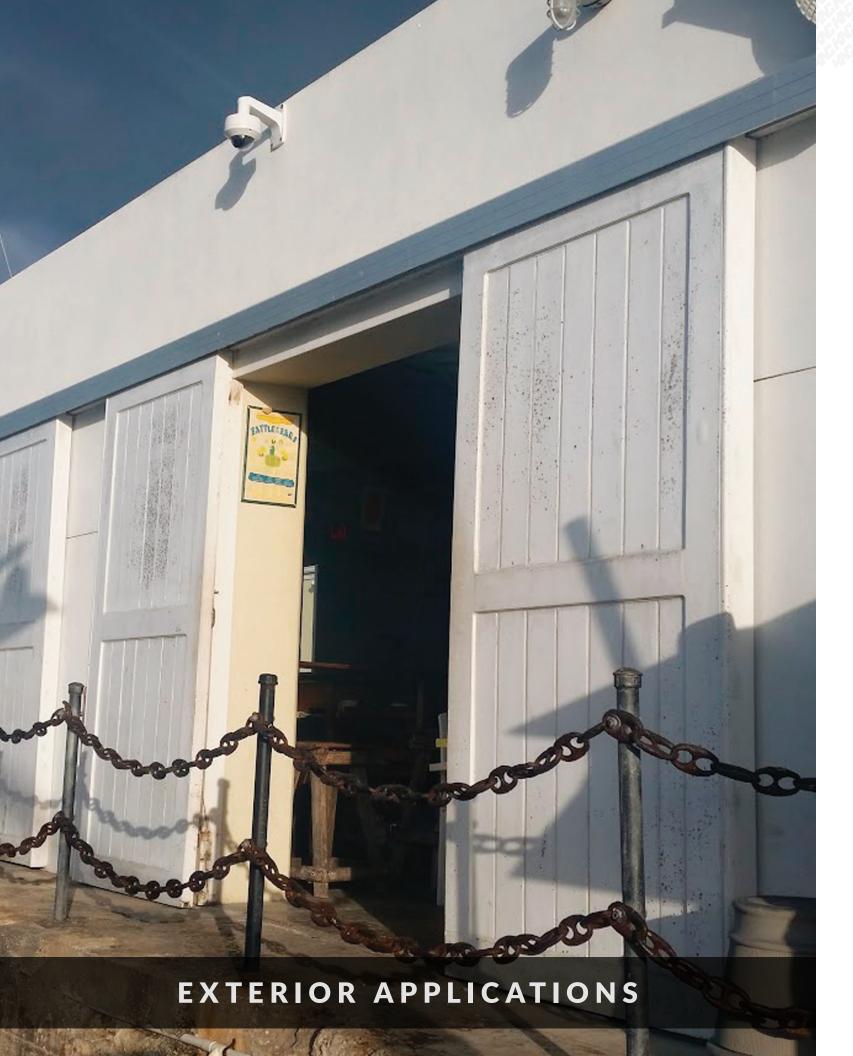

## **STAINLESS STEEL HANGERS**

Our stainless steel hangers are ideal for applications that are exposed to moisture, saltwater and other external factors. Installation is fast and easy thanks to the *Easy* Connect Hanger assembly. We recommend these hangers be teamed up with our C-104 or C-108 Crowdertrack in clear, bronze or black anodized.